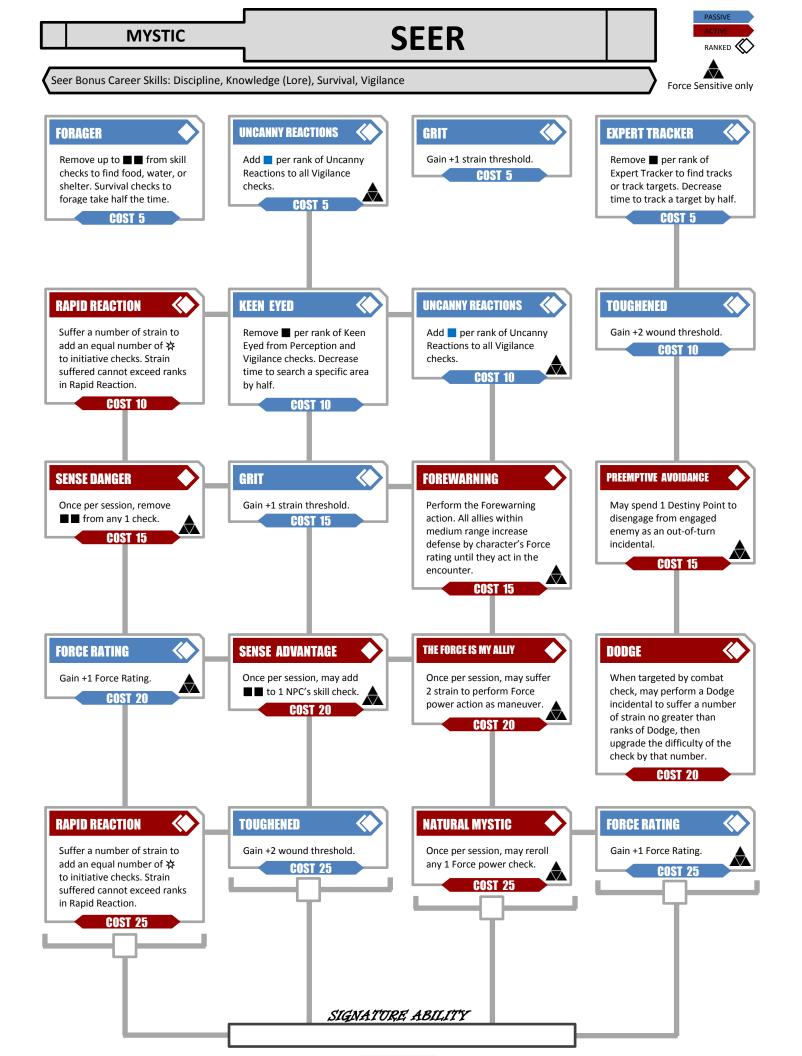

# **MAKASHI DUELIST**

Makashi Duelist Bonus Career Skills: Charm, Cool, Coordination, Lightsaber

Force Sensitive only

Gain +1 strain threshold.

COST 5

## **RESIST DISARM**

Suffer 2 strain to avoid being disarmed or having weapon damaged or destroyed.

COST 5

# GRIT

Gain +1 strain threshold.

COST 5

#### **PARRY**

When hit by a melee attack, suffer 3 strain to reduce damage by 2 plus ranks in Parry.

COST 5

#### **PARRY**

When hit by a melee attack, suffer 3 strain to reduce damage by 2 plus ranks in Parry.

COST 10

#### **MAKASHI TECHNIQUE**

When making a check using the Lightsaber skill, the character may use Presence instead of Brawn.

COST 10

#### **DUELIST'S TRAINING**

Add to Melee and Lightsaber checks when engaged with only one opponent.

COST 10

#### **FEINT**

COST 10

#### **PARRY**

When hit by a melee attack, suffer 3 strain to reduce damage by 2 plus ranks in Parry.

COST 15

#### FEINT

COST 15

#### INTENSE PRESENCE

COST 20

### **IMPROVED PARRY**

When parrying a hit that generated 🏵 or 〈호 〈호 〈호 〈호 〉, may hit attacker once with Lightsaber, Brawl, or Melee weapon (dealing base damage) after original attack resolves.

COST 20

### GRIT

Gain +1 strain threshold.

COST 20

### **DEFENSIVE TRAINING**

When wielding a Lightsaber, Melee, or Brawl weapon, the weapon gains the Defensive quality with a rating equal to ranks in Defensive Training.

COST 20

# **DEDICATION**

Gain +1 to a single characteristic. This cannot bring a characteristic above

COST 25

#### **SUM DJEM**

May spend  $\textcircled{\bullet}$  or  $\textcircled{\bullet}$  with successful Lightsaber check to disarm opponent.

COST 25

#### **MAKASHI FINISH**

Take the Makashi Finish action. Perform a Lightsaber (Presence) combat check against engaged target, adding ○ no greater than Force rating. Spend ① to add +10 to any resulting Critical Injury rolls.

COST 25

#### **MAKASHI FLOURISH**

1 engaged opponent suffers strain equal to 汝, and heal an equal amount.

COST 25

SIGNATURE ABILITY